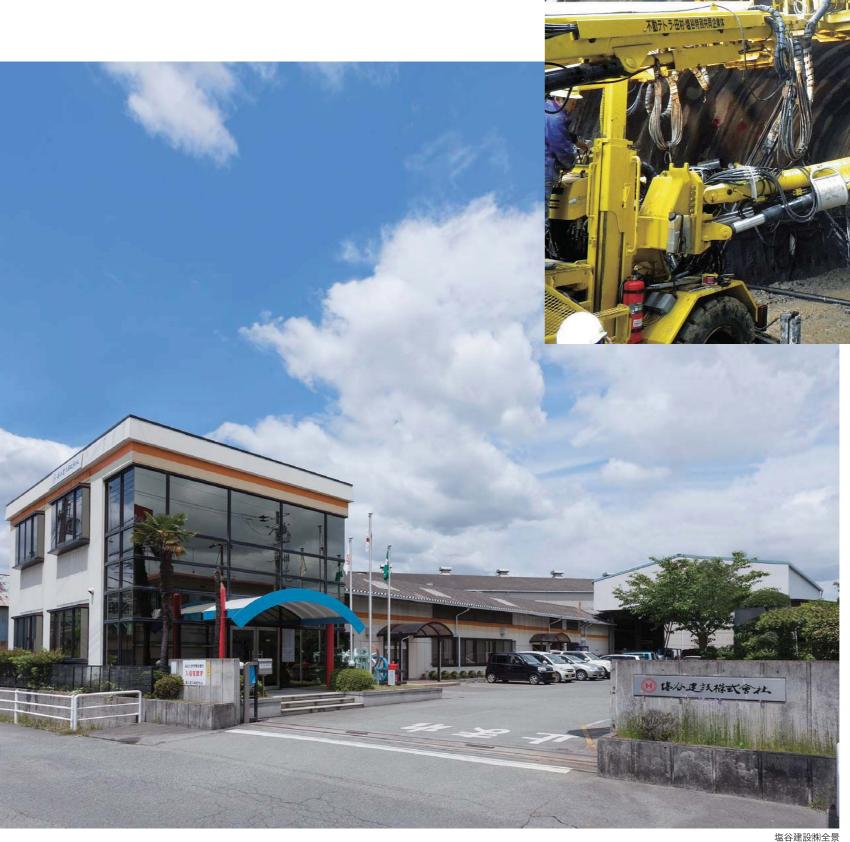

### 建設部門を担う塩谷建設株式会社を設立

—— 2010(平成22)年

旭硝子㈱高砂工場関連の建設土木事業からスタートし た建設部門は、1970年代半ばから公共工事を手がける ようになり、1998 (平成10) 年頃からは民間工事にも 積極的に進出するなど、時代の変遷に応じて柔軟に対 応してきた。2008 (平成20) 年、公共工事が激減した ことから建設部門の営業拠点である加西支店に続き神 戸支店、姫路支店を閉鎖した。一方、2010 (平成22) 年11月には専門企業として塩谷建設㈱を設立した。そ の翌年1月には塩谷運輸建設㈱の建設部門および一級 建築士事務所を分割承継し、旧㈱塩谷組の社屋で営業 を開始、新たな体制のもとで積極的な攻めの営業を展 開している。