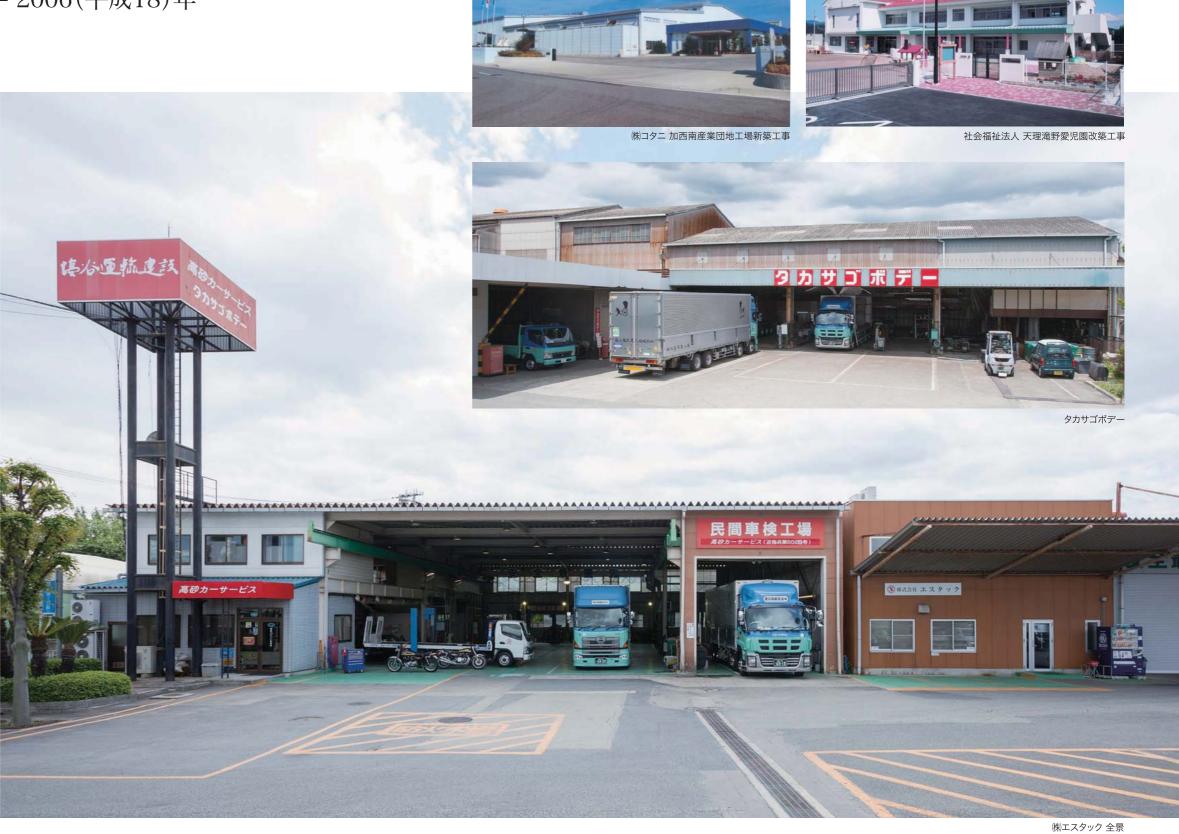

### 株式会社エスタックを設立し 持株会社を発足 — 2006(平成18)年

厳しい経営環境を乗り切り、さらなる発展を期するた め、2006 (平成18) 年11月、持株会社である塩谷ホー ルディングス㈱を設立した。これにより、関係会社も含 むすべての事業を統括し、特定事業にとらわれることな く、トータルな顧客開拓および利益を追求する体制を 確立した。これに先立つ4月、人材派遣専門会社として (株)エスタックを設立し、2008 (平成20) 年1月には塩 谷運輸建設㈱が展開する一般労働者派遣事業の一部 を同社に移管した。以後、主要な大手取引先を除く一般 企業向け労働者派遣業務を担当し、積極的な新規取引 先の開拓に取り組んでいる。